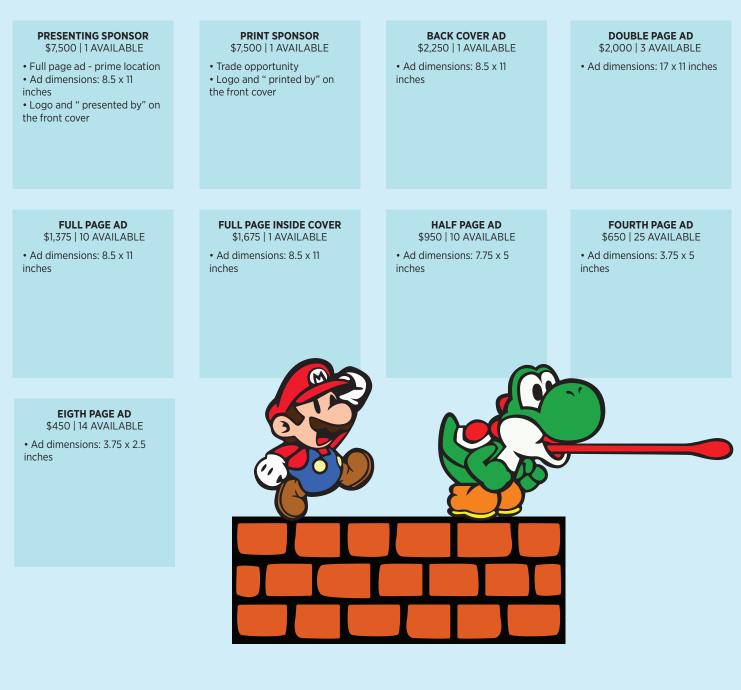

# **IN PRINT & ON BIXBYCHAMBER.COM**

**PRESENTING SPONSOR** \$1,500 | 1 AVAILABLE

Ad dimensions: 8.5 x 11 inches
Logo and " presented by" on the front cover

**INTERIOR BUSINESS CARD AD** \$400 | 8 AVAILABLE

• Ad dimensions: 3.75 x 2.5 inches

**PRINT SPONSOR** \$1,000 | 1 AVAILABLE

Trade opportunityLogo and "printed by" on the front cover BACK COVER AD \$1,200 | 1 AVAILABLE

• Ad dimensions: 8.5 x 11 inches

**FULL PAGE AD** \$1,000 | 10 AVAILABLE

• Ad dimensions: 8.5 x 11 inches